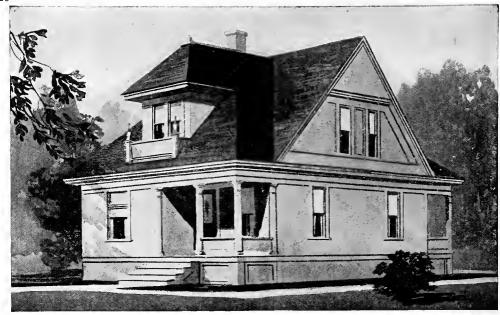

,200.00, according to the locality in which it is built.



Design No. 2007



First Floor Plan

Second Floor Plan

#### Size: Width, 29 feet 6 inches; length, 33 feet, exclusive of porches

Blue prints consist of basement plan; first and second floor plans; front, rear, two side elevations; wall sections and all necessary interior details Specifications consist of about twenty pages of typewritten matter.

Full and complete working plans and specifications of this house will be furnished for \$5.00. Cost of this house is from about \$2,300.00 to about \$2,550.00, according to the locality in which it is built,

#### \_\_\_\_

PRICE
of Blue
Prints, together with
a complete
set of typewritten
specificaLions is

ONLY

\$5.00

We mail Plans and Specifications the same day order is received.



#### PRICE

of Blue Prints; together with a complete set of typewritten specifications is

#### **ONLY**

# \$5.00

We mail Plans and Specifications the same day order is received.



Floor Plan

Size: Width, 27 feet, 6 inches; length, 44 feet

Blue prints consist of basement plan; roof plan; floor plan; front, rear, two side elevations; wall sections and all necessary interior details. Specifications consist of about fifteen pages of typewritten matter.

Full and complete working plans and specifications of this house will be furnished for \$5.00. Cost of this house is from about \$1,750.00 to about \$1,900.00, according to the locality in which it is built.



Design No. 2046



First Floor Plan

BED ROOM
II OXII O

CLOS

BED ROOM
II OXII C

Secood Floor Plan

Size: Width, 22 feet 6 in